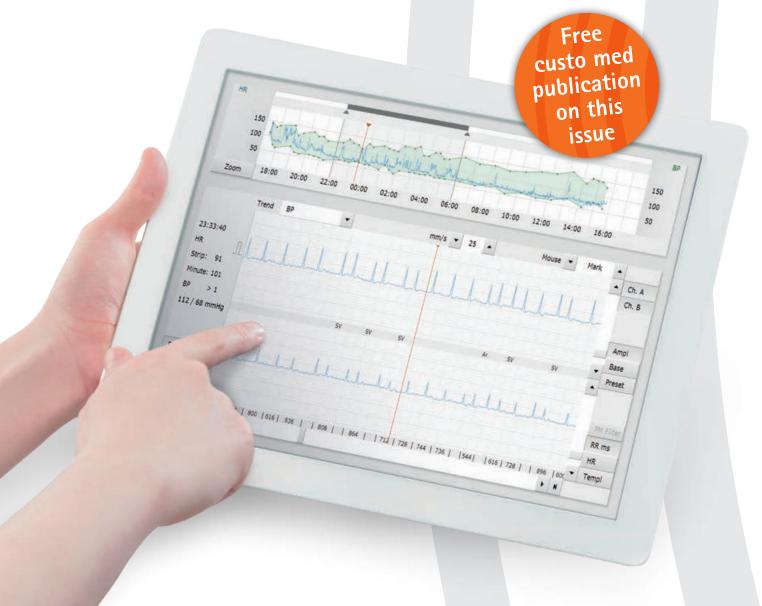

## <u>custo holter ABPM</u> – Simultaneous ECG and blood pressure recording!

## Synchronous recording of Holter ECG and long-term blood pressure

## **Combined evaluation of Holter ECG** and ABPM examination

Compact display of Holte and ABPM report

| 08.2014 13:13 ?                         |                                                                                                                                                                                                                                                                                                                                                                                                                                                                                                                                                                                                                                                                                                                                                                                                                                                                                                                                                                                                                                                                                                                                                                                                                                                                                                                                                                                                                                                                                                                                                                                                                                                                                                                                                                                                                                                                                                                                                                                                                                                                                                                                |
|-----------------------------------------|--------------------------------------------------------------------------------------------------------------------------------------------------------------------------------------------------------------------------------------------------------------------------------------------------------------------------------------------------------------------------------------------------------------------------------------------------------------------------------------------------------------------------------------------------------------------------------------------------------------------------------------------------------------------------------------------------------------------------------------------------------------------------------------------------------------------------------------------------------------------------------------------------------------------------------------------------------------------------------------------------------------------------------------------------------------------------------------------------------------------------------------------------------------------------------------------------------------------------------------------------------------------------------------------------------------------------------------------------------------------------------------------------------------------------------------------------------------------------------------------------------------------------------------------------------------------------------------------------------------------------------------------------------------------------------------------------------------------------------------------------------------------------------------------------------------------------------------------------------------------------------------------------------------------------------------------------------------------------------------------------------------------------------------------------------------------------------------------------------------------------------|
| s<br>mber 2<br>mber 155<br>x/h 20 14:00 |                                                                                                                                                                                                                                                                                                                                                                                                                                                                                                                                                                                                                                                                                                                                                                                                                                                                                                                                                                                                                                                                                                                                                                                                                                                                                                                                                                                                                                                                                                                                                                                                                                                                                                                                                                                                                                                                                                                                                                                                                                                                                                                                |
| er ECG                                  |                                                                                                                                                                                                                                                                                                                                                                                                                                                                                                                                                                                                                                                                                                                                                                                                                                                                                                                                                                                                                                                                                                                                                                                                                                                                                                                                                                                                                                                                                                                                                                                                                                                                                                                                                                                                                                                                                                                                                                                                                                                                                                                                |
|                                         |                                                                                                                                                                                                                                                                                                                                                                                                                                                                                                                                                                                                                                                                                                                                                                                                                                                                                                                                                                                                                                                                                                                                                                                                                                                                                                                                                                                                                                                                                                                                                                                                                                                                                                                                                                                                                                                                                                                                                                                                                                                                                                                                |
|                                         | A - Tu Man Management of A - Tu Management of A - T |