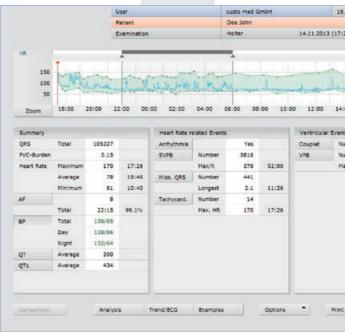

## **Combined evaluation of Holter ECG** and ABPM examination

Compact display of Holte and ABPM report

| 08.2014 13:13 ?                         |                                                                                                                                                                                                                                                                                                                                                                                                                                                                                                                                                                                                                                                                                                                                                                                                                                                                                                                                                                                                                                                                                                                                                                                                                                                                                                                                                                                                                                                                                                                                                                                                                                                                                                                                                                                                                                                                                                                                                                                                                                                                                                                                |
|-----------------------------------------|--------------------------------------------------------------------------------------------------------------------------------------------------------------------------------------------------------------------------------------------------------------------------------------------------------------------------------------------------------------------------------------------------------------------------------------------------------------------------------------------------------------------------------------------------------------------------------------------------------------------------------------------------------------------------------------------------------------------------------------------------------------------------------------------------------------------------------------------------------------------------------------------------------------------------------------------------------------------------------------------------------------------------------------------------------------------------------------------------------------------------------------------------------------------------------------------------------------------------------------------------------------------------------------------------------------------------------------------------------------------------------------------------------------------------------------------------------------------------------------------------------------------------------------------------------------------------------------------------------------------------------------------------------------------------------------------------------------------------------------------------------------------------------------------------------------------------------------------------------------------------------------------------------------------------------------------------------------------------------------------------------------------------------------------------------------------------------------------------------------------------------|
| s<br>mber 2<br>mber 155<br>x/h 20 14:00 |                                                                                                                                                                                                                                                                                                                                                                                                                                                                                                                                                                                                                                                                                                                                                                                                                                                                                                                                                                                                                                                                                                                                                                                                                                                                                                                                                                                                                                                                                                                                                                                                                                                                                                                                                                                                                                                                                                                                                                                                                                                                                                                                |
| er ECG                                  |                                                                                                                                                                                                                                                                                                                                                                                                                                                                                                                                                                                                                                                                                                                                                                                                                                                                                                                                                                                                                                                                                                                                                                                                                                                                                                                                                                                                                                                                                                                                                                                                                                                                                                                                                                                                                                                                                                                                                                                                                                                                                                                                |
|                                         |                                                                                                                                                                                                                                                                                                                                                                                                                                                                                                                                                                                                                                                                                                                                                                                                                                                                                                                                                                                                                                                                                                                                                                                                                                                                                                                                                                                                                                                                                                                                                                                                                                                                                                                                                                                                                                                                                                                                                                                                                                                                                                                                |
|                                         | A - Tu Man Management of A - Tu Management of A - T |