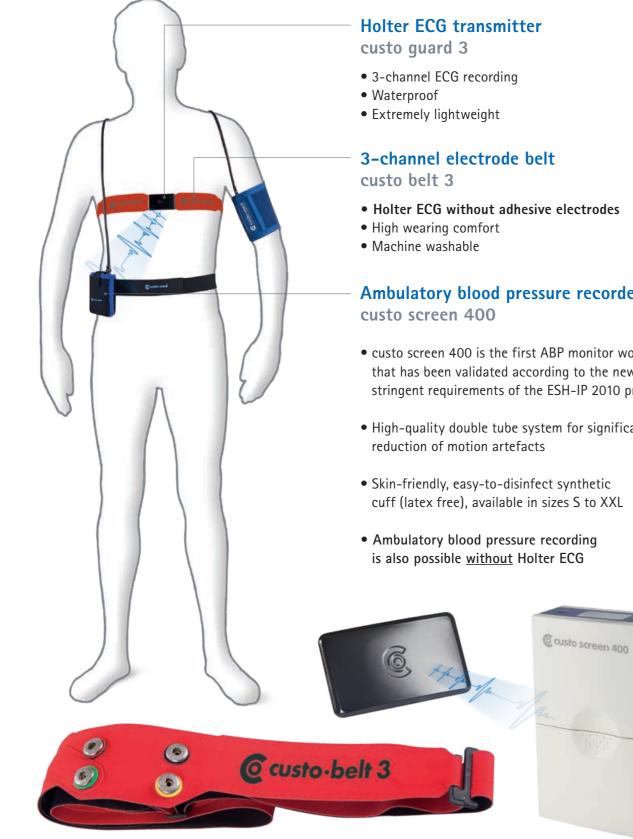

### custo holter ABPM:

## Synchronous recording of Holter ECG and long-term blood pressure

## Ambulatory blood pressure recorder

- custo screen 400 is the first ABP monitor worldwide that has been validated according to the new, more stringent requirements of the ESH-IP 2010 protocol.
- High-quality double tube system for significant
- cuff (latex free), available in sizes S to XXL